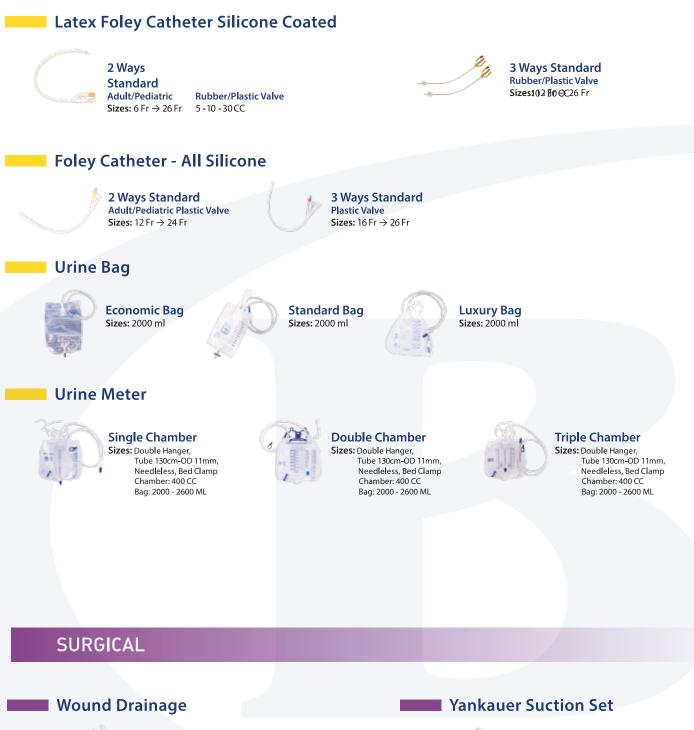

#### Disposable Laryngeal Mask



Silicone Sizes: ID mm  $1.0 \rightarrow 5.0$ 

Silicone Flexible (Reinforced) Sizes: ID mm  $1.0 \rightarrow 5.0$ 



**PVC** Sizes: ID mm 1.0 → 5.0



## RESPIRATORY

#### Facial Mask



Oxygen Mask Elongated/Standard Sizes: Adult, Pediatric



Aerosol Mask Elongated/Standard Sizes: Adult, Pediatric

### Nasal Cannula



Standard Tip Sizes: Adult, Child, Pediatric



Flared Tip Sizes: Adult, Child, Pediatric



Soft Tip Sizes: Adult, Child, Infant

#### **Filters**



HMEF Standard Sizes: Adult, Pediatric



Bacterial Viral Standard Sizes: Adult, Pediatric

## HAEMODIALYSIS

#### Bloodline Tubing Set



#### Suitable for - Fresenius Machines - Gambro Machines - Cobe C3 Machines





AV Fistula Needle With/Without Back Eye Sizes: 15-16-17 G

### UROLOGY





PVC Closed System Spring Type Sizes: 7 → 19 Fr / 400 ML

## () )

Scope Warmer

Yankauer Suction Set Crown/Round Tip Sizes: 1/4" - 3/16" 180/270/300/360 CM

#### Cardboard Camera Cover

With White or Blue Elastic Tip Size: 18 x 250 cm 1 h

## **IV ADMINISTRATION**





"No more Tube Traffic"

# Patented Device CE

New Patented Design With Special Features

Needle Free Connector / Less Infection Risk

**Auto-Stop Chamber** 



**Benta Pharma Industries** 

**Benta SAL** Zouk el Khrab 104, Dbayeh P.O. Box: 70 31, Lebanon T. +961 4 545000 . F. +961 4 541333 **info@bpi.com.lb** www.bpi.com.lb **Follow BPI**