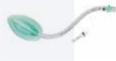

#### Disposable Laryngeal Mask

Silicone Sizes: ID mm  $1.0 \rightarrow 5.0$ 

Silicone Flexible (Reinforced) Sizes: ID mm  $1.0 \rightarrow 5.0$ 

**PVC** Sizes: ID mm 1.0 → 5.0