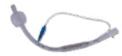

#### Disposable Laryngeal Mask

Silicone Sizes: ID mm  $1.0 \rightarrow 5.0$ 

Silicone Flexible (Reinforced) Sizes: ID mm  $1.0 \rightarrow 5.0$ 

**PVC** Sizes: ID mm 1.0 → 5.0