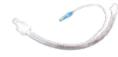

#### Endotracheal Tube

**Oral/Nasal-Cuffed/Uncuffed** Sizes: ID mm  $2.0 \rightarrow 10.0$ 

**Reinforced-Cuffed/Uncuffed** Sizes: ID mm  $3.0 \rightarrow 9.5$ 

ET with Rite Block

Oral Preformed-Cuffed/Uncuffed

**ET with Bite Block** Sizes: ID mm  $2.0 \rightarrow 10.0$ 

Sizes: ID mm  $3.0 \rightarrow 10.0$ 

Fixer Endotracheal Tube Adult

**ET with Suction Catheter** Sizes: ID mm  $6.0 \rightarrow 9.0$ 