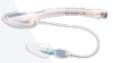

#### Disposable Laryngeal Mask

Silicone Sizes: ID mm  $1.0 \rightarrow 5.0$ 

Silicone Flexible (Reinforced) Sizes: ID mm  $1.0 \rightarrow 5.0$ 

**PVC** Sizes: ID mm 1.0 → 5.0