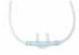

#### Pharyngeal Airway

**Oral - Guedel Type** Sizes: ID mm 40  $\rightarrow$  120