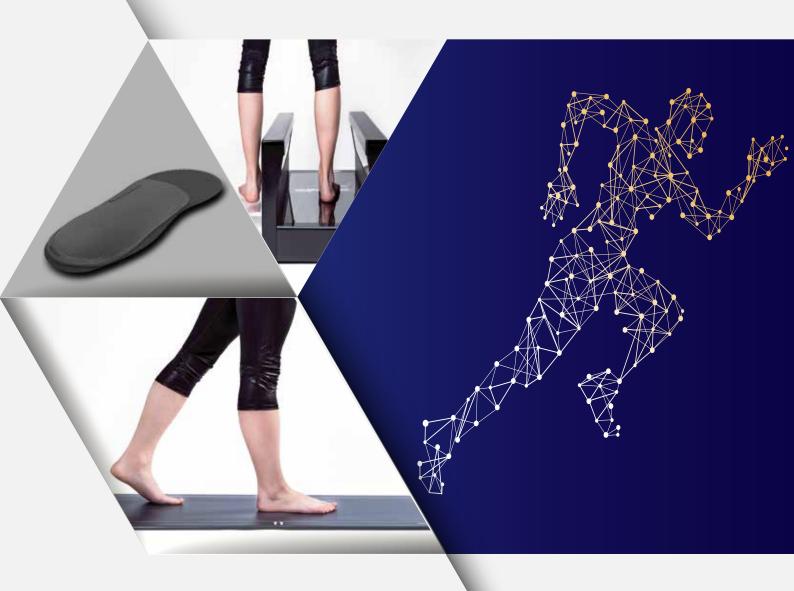

### Solid & Reliable Plate

- **>** Pressure plate for feet testing that shows the pressure distribution of the feet.
- The plate contains approximately 12.000 sensors for 1.5 m plate.
- **⇒** The testing is done in 3 different modes: Static, Balance and Dynamic testing.

## High Quality 3D Scanner

- This Scanner Provides 3D View of The Foot.
- **> It is used to take Precise Measurements for Different Angles & Arches.**
- 9 Cameras: 8 Colored & 1 Monochrome.

### Footscan Software

The system will show analysis and view of the walk: 2D, 3D, Impulse, Probes, Zones, Load Rate, Foot Print Size, Gate Ratios, Foot Timing.

The system will provide you with the best measuring data, in order to design the perfect orthotic you need, through clinical, sports and scientific analysis.

## A Custom Solution for Everyone:

- The result is a customized 3D Printed orthotic insole which correct the false position and/or dynamic roll off of the patient
- **Support and diffuse the different pressure zones.**
- **Efficiency:** orthotic, pain relief, balance, stability and comfort.
- Different uses: every one could use this insole, it can be made for multiple purposes like comfort, sports and medical.