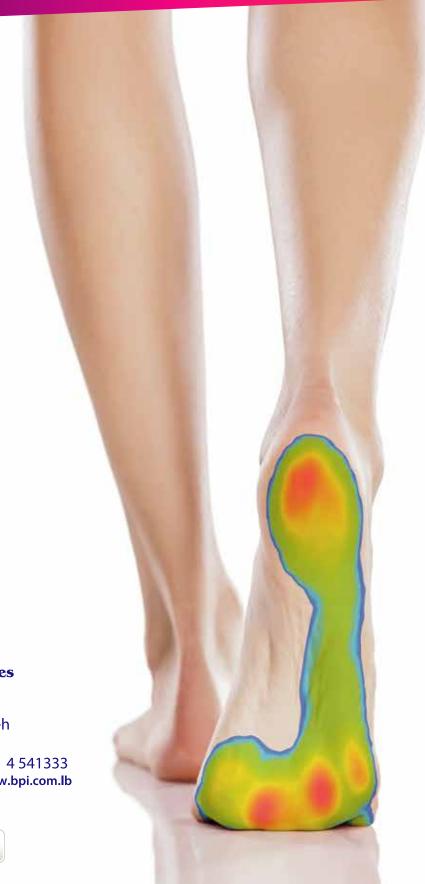

### Solid & Reliable Plate

- **>** Pressure plate for feet testing that shows the pressure distribution of the feet.
- The plate contains approximately 12.000 sensors for 1.5 m plate.
- **⇒** The testing is done in 3 different modes: Static, Balance and Dynamic testing.

### Software Essentials

- Real time visualisation of the scanning Dynamic and static analysis continuous dynamic analysis.
- **Basy step selection.**
- **Compare different measurements from the same person or compare different persons.**
- Database import and export possibilities.
- **Clear reports, Risk Analysis, COP (Centre of Pressure).**