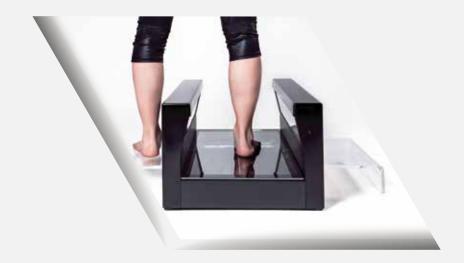

### Solid & Reliable Plate

- **>** Pressure plate for feet testing that shows the pressure distribution of the feet.
- The plate contains approximately 12.000 sensors for 1.5 m plate.
- **⇒** The testing is done in 3 different modes: Static, Balance and Dynamic testing.