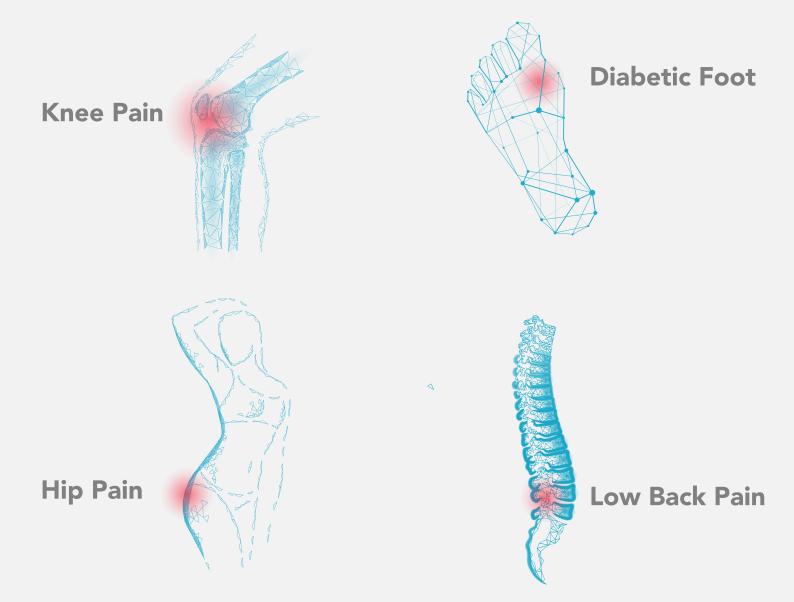

# **FOOTWEAR EVOLUTION**

3D Printed Custom Orthotics

Plantar Fasciitis
Heel Spur
Cavus Foot
Flat Foot
Metatarsalgia