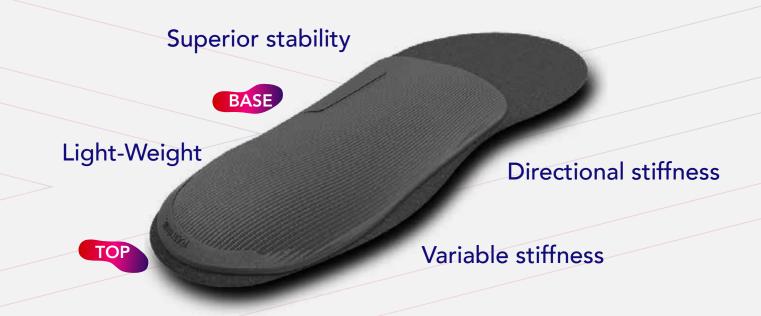

## A Custom Solution for Everyone:

- The result is a customized 3D Printed orthotic insole which correct the false position and/or dynamic roll off of the patient
- **Support and diffuse the different pressure zones.**
- **Efficiency:** orthotic, pain relief, balance, stability and comfort.
- Different uses: every one could use this insole, it can be made for multiple purposes like comfort, sports and medical.

## **Specifications**

- Made of PA 12 material: High grade ultralight Polyamide.
- **Durable:** 1 year guaranteed, 4 years lifetime.
- Hard and flexible.
- **>** Washable for a better Hygiene.
- **Benta Insole last up to 3 times longer than traditional insoles.**