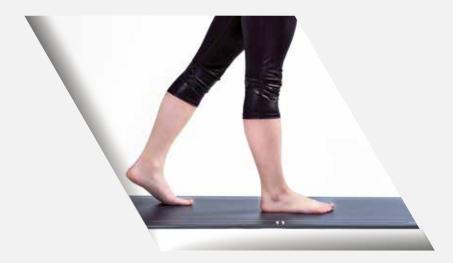

### Footscan Software

The system will show analysis and view of the walk: 2D, 3D, Impulse, Probes, Zones, Load Rate, Foot Print Size, Gate Ratios, Foot Timing.

The system will provide you with the best measuring data, in order to design the perfect orthotic you need, through clinical, sports and scientific analysis.

### Software Essentials

- Real time visualisation of the scanning Dynamic and static analysis continuous dynamic analysis.
- **Basy step selection.**
- **Compare different measurements from the same person or compare different persons.**
- Database import and export possibilities.
- **Clear reports, Risk Analysis, COP (Centre of Pressure).**