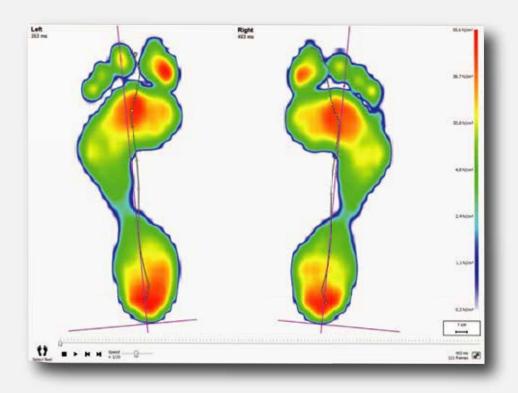

### Solid & Reliable Plate

- **>** Pressure plate for feet testing that shows the pressure distribution of the feet.
- The plate contains approximately 12.000 sensors for 1.5 m plate.
- **⇒** The testing is done in 3 different modes: Static, Balance and Dynamic testing.

### Footscan Software

The system will show analysis and view of the walk: 2D, 3D, Impulse, Probes, Zones, Load Rate, Foot Print Size, Gate Ratios, Foot Timing.

The system will provide you with the best measuring data, in order to design the perfect orthotic you need, through clinical, sports and scientific analysis.

### Software Essentials

- Real time visualisation of the scanning Dynamic and static analysis continuous dynamic analysis.
- **Basy step selection.**
- **Compare different measurements from the same person or compare different persons.**
- Database import and export possibilities.
- **Clear reports, Risk Analysis, COP (Centre of Pressure).**