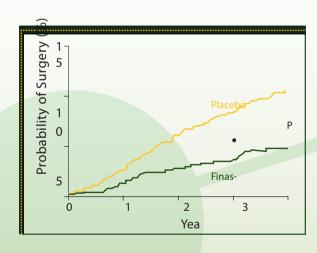

STERIFINE reduces the risk of AUR by 57%.
STERIFINE reduces the risk of Surgery by 55%.