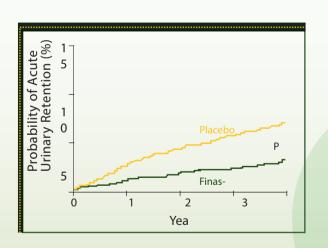

STERIFINE reduces the risk of AUR by 57%.
STERIFINE reduces the risk of Surgery by 55%.