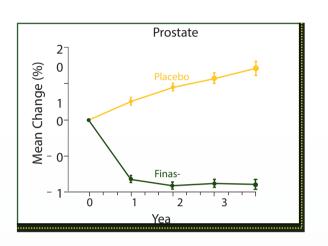

## Sterifine<sup>®</sup> 5 Finasteride

Finasteride reduces the Prostate Volume during the first year with sustainable effect thereafter.

Finasteride clearly increases Maximal Urinary Flow Rate within the first 4 Months.