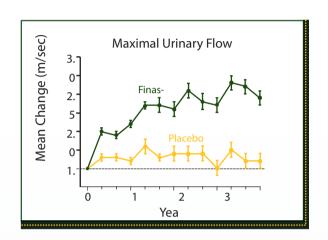

## Sterifine<sup>®</sup> 5 Finasteride

Finasteride reduces the Prostate Volume during the first year with sustainable effect thereafter.

Finasteride clearly increases Maximal Urinary Flow Rate within the first 4 Months.