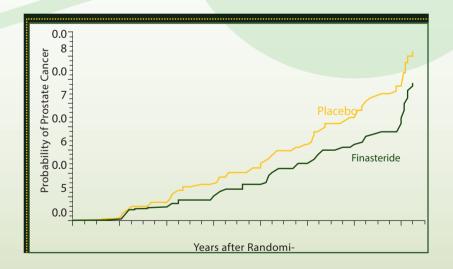

STERIFINE 5 mg reduces Prostate Cancer.

Seven Years of Finasteride 5 mg treatment resulted in a 24.8% reduction in the prevalence of Prostate Cancer.